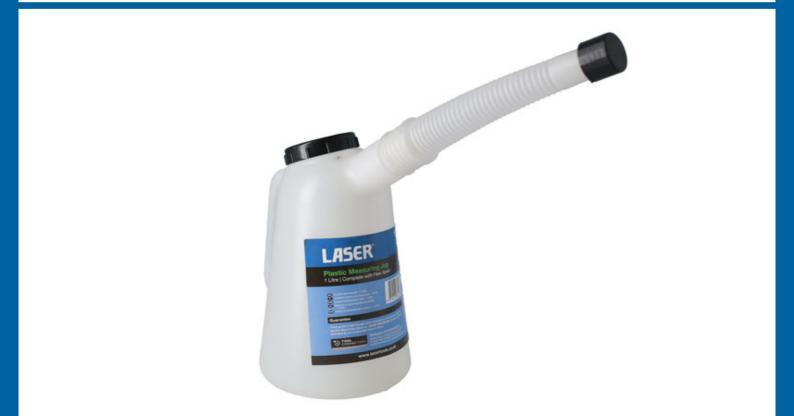

## **Measuring Jug 1 Litre**

Suitable for all types of fluids, including petrol and diesel, this 1L measuring jug with flexible spout comes with caps to avoid spillage or contamination and features metric and US quart measurements.

## **Additional Information**

- · Capacity: 1 litre.
- · Metric (litre) and US quart measurements.
- · Features a cap to limit spillages or cross contamination and a removable flexi-spout.
- · Translucent container for easy visibility.
- Available in other sizes, please see Laser Part Nos. 3841 (2L) and 3842 (5L).