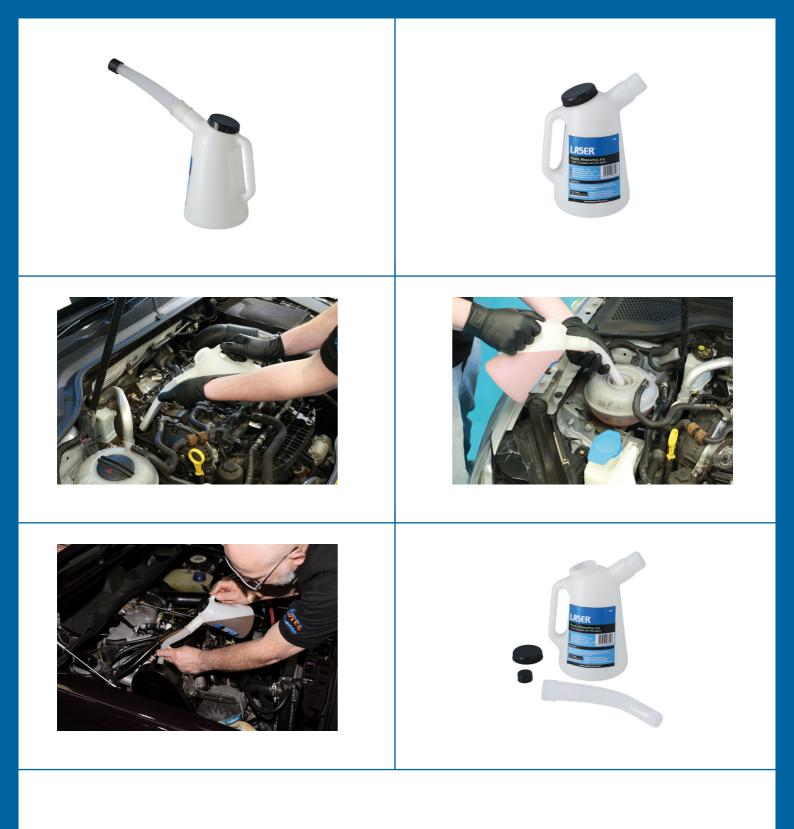

## **Measuring Jug 1 Litre**

Suitable for all types of fluids, including petrol and diesel, this 1L measuring jug with flexible spout comes with caps to avoid spillage or contamination and features metric and US quart measurements.

## **Additional Information**

- · Capacity: 1 litre.
- · Metric (litre) and US quart measurements.
- · Features a cap to limit spillages or cross contamination and a removable flexi-spout.
- · Translucent container for easy visibility.
- Available in other sizes, please see Laser Part Nos. 3841 (2L) and 3842 (5L).